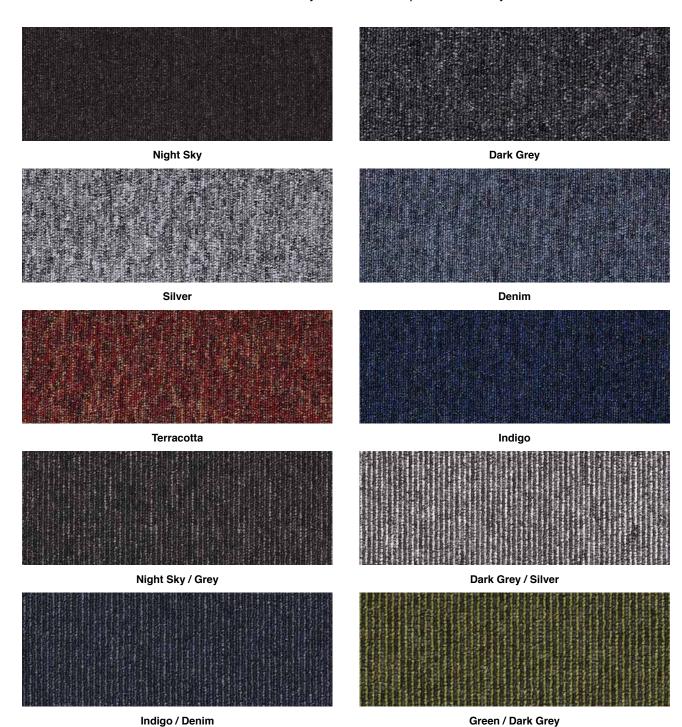

## **ELEMENTS**

CARPET TILES BY FLOORING HUT

Elements: 6 Colourways Elements Stripe: 4 Colourways

| Style                                       | Tufted Loop Pile Tile 1/10" gauge                                          |
|---------------------------------------------|----------------------------------------------------------------------------|
| Yarn Construction                           | 100% Solution Dyed Polypropylene                                           |
| Pile Yarn Weight                            | 420gsm                                                                     |
| Pile Height                                 | 3.5mm                                                                      |
| Total Weight                                | 4200gsm                                                                    |
| Total Thickness                             | 6mm                                                                        |
| Backing                                     | 100% Envirobase - minimum of 75% recycled material                         |
| Dimensions                                  | 50cm x 50cm                                                                |
| Wear Classification                         | General Contract                                                           |
| Anti-static                                 | <2Kv body voltage. Suitable for use with computers                         |
| Static Load to BS 4939                      | Not less than 80% recovery after 24 hours                                  |
| Colour Fastness                             | To Light (BS EN ISO105-B02) Better than 6                                  |
|                                             | To Shampoo BS 1006 - UK - TB Change in shade 4 - 5                         |
|                                             | To Rubbing (BS EN ISO105-X12) Wet 4 - 5, Dry 4 - 5                         |
| Flammability                                | Floorcoverings tested to BS4790 Low Radius of Char<br>(Hot Metal Nut Test) |
|                                             | Euroclass Flammability (BS EN 13501) Efl                                   |
| VOC Content                                 | E1 in relation to EN 14041:2004                                            |
| Elements Stripe to be laid tessellated only |                                                                            |
|                                             |                                                                            |